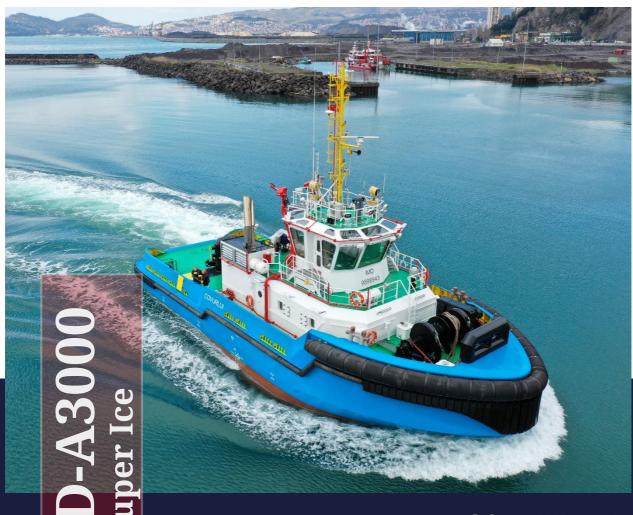

# **SEA THE FUTURE**



30m 55 TBP **ASD Tugboat** 





# A3000 - Super Ice



#### **DESIGN / BASIC FUNCTIONS**

Barbaros Gemi ve Yatçılık Ltd. Şti. / Towing, pushing, mooring.

#### **CLASSIFICATION**

I / C &HULL, &MACH, TUG, COASTAL AREA, &AUT-UMS, ICE CLASS 1A SUPER, FIREFIGHTING SHIP 1 WITH WATER SPRAYING

#### **DIMENSIONS**

### **PERFORMANCES**

BOLLARD PULL 55 TBP
SPEED 12.5 knots

#### TANK CAPACITIES

FUEL OIL  $76.9 \text{ m}^3$  FRESH WATER  $10.4 \text{ m}^3$  BLACK WATER  $7.2 \text{ m}^3$  GREY WATER  $7.2 \text{ m}^3$  OILY WATER  $1.9 \text{ m}^3$  SLUDGE  $1.9 \text{ m}^3$ 

#### **ACCOMMODATION**

Crew Capacity 8

HVAC (Accommodation) HVAC (Wheelhouse) HVAC (SWB room) Central AC unit with ducting to cabins Top-mounted split type A/C units Separate split type A/C unit

ARRANGEMENT 1 x maste